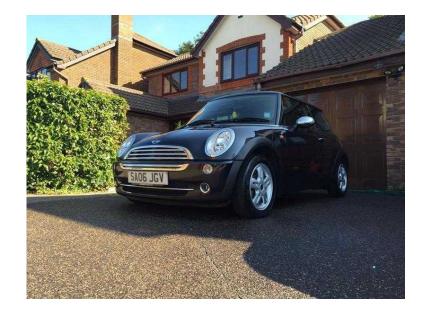

## Mini Hatch 2006 (3,500 GBP)

Location **South East, West Sussex** https://www.freeadsz.co.uk/x-199725-z

Very clean and reliable car, just had new brake pads and discs for the back. Selling it because I've got a new car and simply can't have both. Matallic paint, 4 seats and low mileage. It also has the chille pack on it, which means everything is Crome inside and it has black leather.