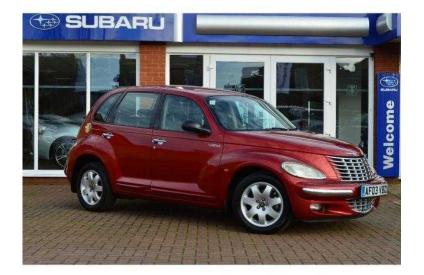

## Chrysler PT Cruiser 2003 (1,995 GBP)

Location **East of England, Cambridgeshire** https://www.freeadsz.co.uk/x-199772-z

NATIONWIDE DELIVERY AVAILABLE! PAS, Tachometer, 6 speakers, Radio/cassette/single CD, Body colour bumpers, Body colour side mouldings, Chrome door handles, Chrome plated exhaust pipe, Day/night rear view mirror, Electric front+rear windows, Front fog lights, Headlamp levelling, Heated rear window, Power/heated/retractable door mirrors, Rear wash/wipe, Retractable aerial, 65/35 split tumble and fold rear seats, Adjustable headrests, Air conditioning, Front and rear storage pockets, Full length floor console with cupholders, Leather steering wheel, Locking illuminated glove compartment, Mini overhead console + outside temperature and compass, Removable rear parcel shelf, Tilt adjustable steering column, 3 point seatbelts on all seats, ABS, Child proof door locks, Driver and passenger airbags, Driver and passenger side airbags, Front seatbelt pretensioners, Side impact door beams, Locking fuel filler cap, Remote control Thacham cat. 1 alarm/immobiliser, Visible vehicle identification number, 16x6 alloy wheels