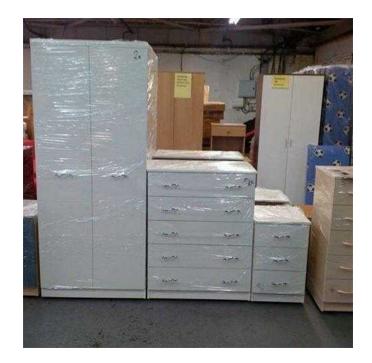

## White Tina 3 Piece Set (199.99 GBP)

Location Yorkshire and the Humber, South Yorkshire https://www.freeadsz.co.uk/x-199815-z

Great piece of bedroom furniture coming with everything which includes the bedside, chest of drawers and the wardrobe. In all white as shown in the photograph. This 3 Piece Tina set comes on wheels so easy to move around and comes assembled so you dont have to worry about setting it up! Great!