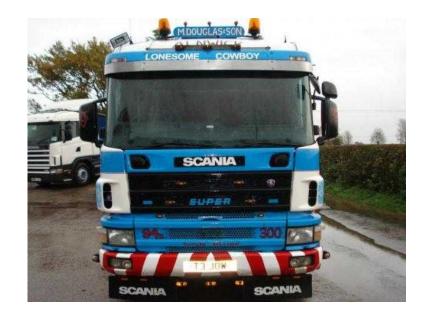

## Scania 94 300 1999

Location Wales, Powys https://www.freeadsz.co.uk/x-199839-z

SCANIA 94 300 6x2/4 dual wheel rear lift flat bed sleeper cab tested 07/15 MANUAL FUEL PUMP (1999), Price: POA (ex.)

| Scania                  | 94     | 300      | 1999  |
|-------------------------|--------|----------|-------|
| https://www.fra<br>39-z | eadsz. | co.uk/x- | -1998 |
| Scania                  | 94     | 300      | 1999  |
| https://www.fr          | eadsz. | co.uk/x- | -1998 |
| Scania                  | 94     | 300      | 1999  |
| https://www.fra         | eadsz. | co.uk/x- | -1998 |
| Scania                  | 94     | 300      | 1999  |
| https://www.fre<br>39-z | eadsz. | co.uk/x- | -1998 |
| Scania                  | 94     | 300      | 1999  |
| https://www.fr          | eadsz. | co.uk/x- | -1998 |
| Scania                  | 94     | 300      | 1999  |
| https://www.fra         | eadsz. | co.uk/x- | -1998 |
| Scania                  | 94     | 300      | 1999  |
| https://www.fra         | eadsz. | co.uk/x- | -1998 |
| Scania                  | 94     | 300      | 1999  |
| https://www.fr          | eadsz. | co.uk/x- | -1998 |
| Scania                  | 94     | 300      | 1999  |
| https://www.fr          | eadsz. | co.uk/x- | -1998 |
| Scania                  | 94     | 300      | 1999  |
| https://www.fra<br>39-z | eadsz. | co.uk/x- | -1998 |