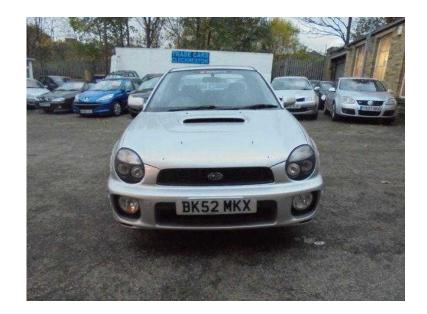

## Subaru Impreza 2002 (995 GBP)

Location Yorkshire and the Humber, North Yorkshire https://www.freeadsz.co.uk/x-199861-z

++ FULL 12 MONTHS MOT ++ LOTS OF MONEY SPENT ++ WRX LOOKALIKE ++, Air-Conditioning (Automatic), Alarm, Alloy Wheels (15in), Electric Windows (Front/Rear), In Car Entertainment (Radio/Cassette/CD). 5 seats, SILVER, LOOKS AND DRIVES WELL FOR AGE, LOCATED AT OUR PART EXCHANGE CLEARANCE CENTRE, BD19 5BD, CALL 07812 034432 TO VIEW, PRICED TO SELL... Open 7 days a week, Monday-Friday 9 til 6, Saturday 9 til 5 and Sunday 10.30 til 4, £995 p/x considered