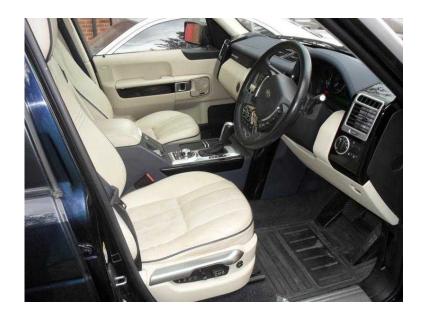

## LAND ROVER RANGE ROVER VOGUE SE A, BLUE, 2008 (15,500 GBP)

Location East Midlands, Lincolnshire https://www.freeadsz.co.uk/x-199918-z

A very good example of a Vogue SE. All Vogue SE extras. Blue, 2008, 08 Land Rover, Range Rover, 3.6TD V8 Vogue SE, Automatic, Diesel, 3630cc, metallic blue with beige full leather interior. 94918 miles, 4 x new tyres - 700 miles done on them, new alternator 16.5.15 with 1 yr quarantee, Recent new back discs and pads. Brand new spare tyre Retractable dog guard, Ear phones, TV's, side-steps, Removeable tow bar. Navigation and hybrid TV system, Autobiography windsor leather seats. Bi-zenon adaptive headlights, Rear view camera, heated and cooled front seats, DSC-Dynamic Stability Control, Personal telephone integration with Bluetooth and voice recognition, Cat.1 remote alarm with interior protection, tilt sensor and battery back-up. Electrochromic door mirrors, heated electric door mirrors, drivers lumbar support, headlamp wash/wipe, mudflaps. Front and rear parking sensors. The inside of this car is immaculate, no cracks in leather. Exterior very good condition, 4 Owners, Full service history, Next MOT due on 10/03/2016, Electric windows, Air conditioning, Satellite navigation, Parking aid, DVD, CD player, Leather trim, Heated seats, Height adjustable driver's seat, Height adjustable passenger seat, Folding rear seats, Power steering, Steering wheel rake adjustment, Steering wheel reach adjustment, Cruise control, Traction control, Central locking, Alarm, Immobiliser, Driver's airbags, Side airbags, Passenger