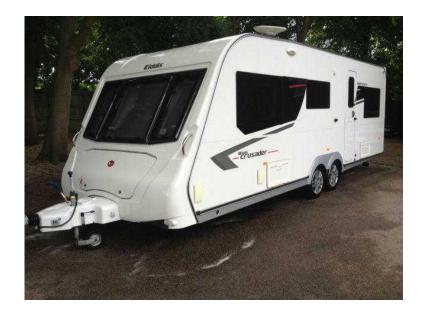

## ELDDIS CRUSADER SUPERSTORM 35TH EDITION 6 BERTH 2011 (3,995 GBP)

South West, Wiltshire Location https://www.freeadsz.co.uk/x-199925-z

EXTRAS: ALDE CENTRAL HEATING HEKI SUNROOF X2 WITH LOUVER BLACKOUT BLINDS **PRIVACY GLASS** LARGE STAINLESS EFFECT DOUBLE FRIDGE **3 RING GAS HOB WITH A HOT PLATE** STAINLESS EFFECT GAS OVEN WITH GRILL OVER HEAD MICROWAVE TOUCH BUTTON ELCTRIC TOILET **REAR BUNKBEDS X2** 3 X 240 SOCKETS 2 X 12V SOCKETS CD STEREO BUILTIN SURROUD SOUND 2 X TV SOCKETS MOOD LIGHTING **1 X WASTE 1 X WATER CONTAINER HITCH LOCK 1 X AXEL WHEEL LOCK** 1 X GAS