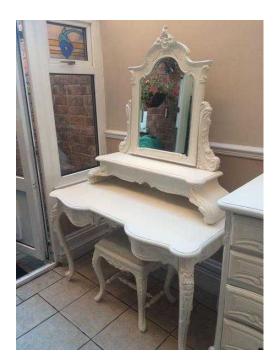

## **Dressing Table amp Chest (395 GBP)**

Location **East Midlands, Northamptonshire** https://www.freeadsz.co.uk/x-199942-z

Antique White Dressing Table with Matching Stool & 4 draw chest French Bourdoir Look Shabby Chic,would look lovely in any bedroom,will sell separate,;