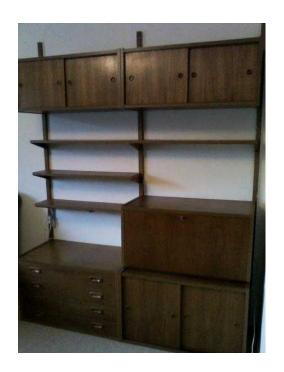

## Wall unit furniture (teak) 6 units including cocktail cabinet. 80x45 cm

**South East, West Sussex** Location https://www.freeadsz.co.uk/x-199951-z

80x45 cm. Teak finish. 6 units.. Collection only. Tel 07401230041;