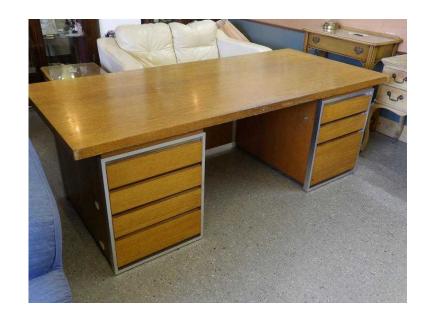

## SALE NOW ON Strong amp Sturdy Large Workbench Desk With 6 Drawers - Local De

South East, West Sussex Location https://www.freeadsz.co.uk/x-199957-z

SALE NOW ON - 20% OFF EVERY IN-STORE ITEM !! (sale ends 30/11/15) Was £95, Now £76 Workbench / Desk - sturdy & strong, this would be a great upholstery or arts & crafts etc One drawer cage is missing & the surface has marks & sctratches otherwise in good condition (please note there is more sctratches on the top than shown in photos) Measures H71cm, W204cm, D91cm View this & lots more at The Recycled Goods Factory's 5000 sq ft Showroom OPEN 7 days a week The Recycled Goods Factory, 44 Chartwell Rd, Lancing Business Park, BN15 8UE OPEN Mon-Sat 10am-7pm & Sunday 12-4pm Free & Easy Onsite Parking www.TheRGF.co