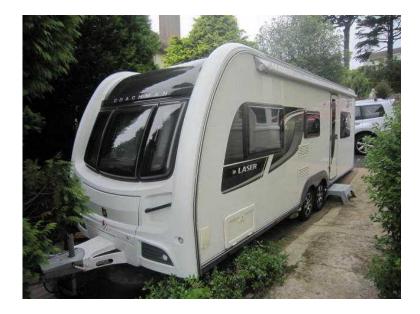

## Coachman 6556 Laser 6 Berth, 2012 (4,500 GBP)

Location **South East, Surrey** https://www.freeadsz.co.uk/x-199997-z

Cooking Appliances, as new Sanyo Microwave Thetford fridge LED Colour TV Pioneer DVD/Autoradio Tracking System Sargent Mobile Alarm System New Carpets - not used yet Wet central heating system **Traction Control** Alko Jack system Motormover Quest Elite Awning/Canopy **LED** Lighting Panoramic Windows Heki rooflight

This luxury 6 berth caravan is spacious and well laid out, in excellent condition, and is ideal for a large family.

As you walk through the caravan you have the well equipped kitchen, with all appliances as new. The kitchen consists of full sized oven & grill, 4 hob burner, microwave, fridge with ice box.

Good sized worktop and plenty of storage space/cupboards.

The kitchen cupboards are a modern cream finish.

Opposite the kitchen is the generous sized bathroom, again as new, which consists of separate shower cubicle, toilet and vanity wash basin.

The bathroom has ample storage area's and large mirror.

As you move to the rear of the caravan there is another lounge/bedroom.

This can be partitioned off if necessary, by a sliding screen.

This room again is well equipped, with storage space and is able to sleep 4 people when the seating is converted -

1 x double

2 x bunks

There is ample lighting throughout the caravan with the panoramic window & Heki.