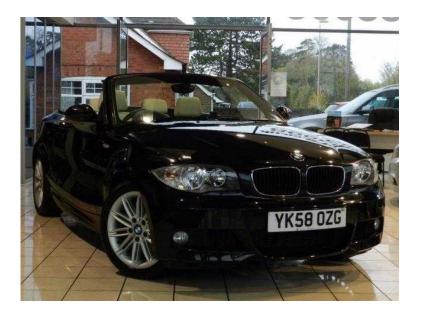

## BMW 1 Series 2008 (10,990 GBP)

Location South East, Berkshire https://www.freeadsz.co.uk/x-200037-z

Metallic Black, FULL SERVICE HISTORY, 4 STAMPS IN SERVICE BOOK, RECENT SERVICE BY STRATUS CARS, LONG MOT, Upgrades Boston Leather, Metallic Paint, Heated Front Seats, Cruise control, Front and Rear Parking Sensors, Steering Wheel Controls, Dark Grey Poplar Wood Interior Trim, Child Seat ISOFIX, 3 months warranty, 2 owners, Next MOT due 18/09/2016, Last serviced at 40,000 miles, Full service history, Excellent bodywork, Beige Full leather interior Excellent Condition, Tyre condition Excellent, Standard Features Air Conditioning, Automatic, Auto Start-Stop (MSA), Park Distance Control (PDC), Rear, 17in Light Alloy Double Spoke Style 207M with 205/50 R17 (Front), and 225/45 R17 (Rear) Run Flat Tyres, Alarm System (Thatcham 1) with Remote Control, BMW Business Radio with Single CD Player (with MP3 Playback Capability), Auxiliary Input Point, Electric Windows Front and Rear, with Open/Close Fingertip Control, Anti Trap Facility and Comfort Closing Function, On Board Computer (OBC), Start Stop Button, Tyre Puncture Warning System (TPWS), Height adjustable drivers seat, Electric door mirrors, Alarm, Airbags, Immobiliser, Remote central locking, 4 seats, Based in Newfound in Basingstoke, Stratus has over 80 cars in stock. All vehicles are sold with a warranty and a have a 140 point check on point of sale, with extended warranties available. Finance is available on most of our vehicles. Part exchange welcome. Please call for further details. £10,990 p/x welcome, Click Here Immobiliser, Alarm, Remote Central Locking, Cruise