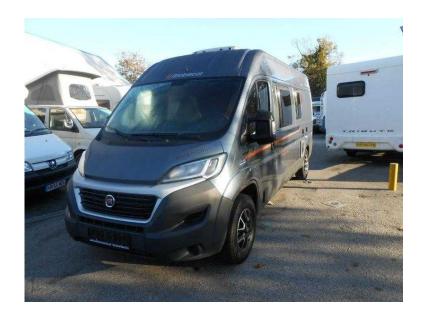

## Globecar Globescout 2015 (39,995 GBP)

Location **South East, East Sussex** https://www.freeadsz.co.uk/x-200080-z

This is a LHD Quality German Built Globescout Motorhome with All Inclusive Pack including Air Conditioning, Driver and Passenger Airbags, Elec Mirrors, 80L Fridge Freezer, Height Adjustable Front seats, Metallic Paint, Cruise Control, Radio Prep, Alloy Wheels, 3rd Bed Crossing inc Alternative Table, Traction +, Electro Package Sockets, Extra Rear Window and 3.5T Uprate. Delivery Mileage only. Price includes delivery and on the road costs.

3 Berth, 2-Burner Hob, Side Kitchen, Central locking, Air Conditioning, Electric windows, Fixed Bed, 4 Travelling Seats,

|     | Globecar Globescout 2015                  |
|-----|-------------------------------------------|
|     | https://www.freeadsz.co.uk/x-2000<br>80-z |
|     | Globecar Globescout 2015                  |
|     | https://www.freeadsz.co.uk/x-2000<br>80-z |
|     | Globecar Globescout 2015                  |
|     | https://www.freeadsz.co.uk/x-2000<br>80-z |
|     | Globecar Globescout 2015                  |
|     | https://www.freeadsz.co.uk/x-2000<br>80-z |
| 観察機 | Globecar Globescout 2015                  |
|     | https://www.freeadsz.co.uk/x-2000<br>80-z |
|     | Globecar Globescout 2015                  |
|     | https://www.freeadsz.co.uk/x-2000<br>80-z |
|     | Globecar Globescout 2015                  |
|     | https://www.freeadsz.co.uk/x-2000<br>80-z |
|     | Globecar Globescout 2015                  |
|     | https://www.freeadsz.co.uk/x-2000<br>80-z |
|     | Globecar Globescout 2015                  |
|     | https://www.freeadsz.co.uk/x-2000<br>80-z |
|     | Globecar Globescout 2015                  |
|     | https://www.freeadsz.co.uk/x-2000<br>80-z |