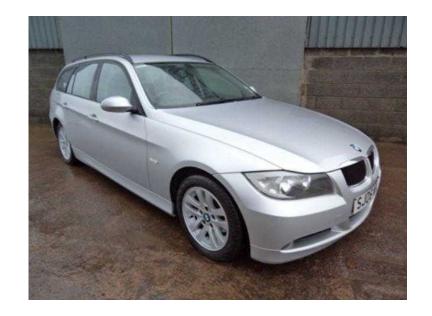

## BMW 3 Series 06

Location **Scotland, Renfrewshire** https://www.freeadsz.co.uk/x-200103-z

BMW 320i SE, 06/06 BMW 320i SE Touring 5 door estate, Met silver, 103,783 miles, 6 speed, Air con, Electric windows, Mirrors, Remote central locking, CD, Alloys. Will be sold with 1 years MOT. YEAR 06/06, MILEAGE 103,783, THIS IS A 2 WHEEL DRIVE. PRICE, POA, Prices shown are subject to VAT at 20% unless stated otherwise. Remote Central Locking, Electric