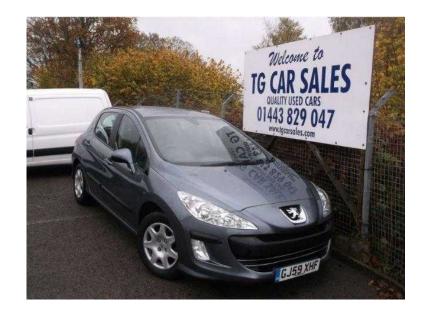

## Peugeot 308 2009 (3,995 GBP)

Location Wales, West Glamorgan https://www.freeadsz.co.uk/x-200120-z

A marvellous example of the super stylish Peugeot 308 in a very popular metallic grey. Has all the essentials with power steering, remote central locking, CD player and electric windows. Just one local gentleman owner from new with one business owner prior, in excellent condition inside and out with an impressive full service history. Ultra economical 1.6 HDI engine returning an astonishing potential 74 miles per gallon and just £30 a year road tax. A superb looking and highly sought after diesel family car. Comes with a September 2016 MOT. Remote Central