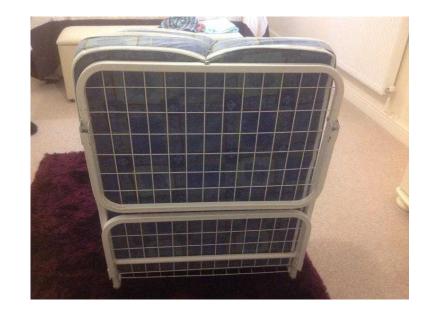

## Fold away Guest Bed (45 GBP)

Location **South West, Gloucestershire** https://www.freeadsz.co.uk/x-200178-z

Foldaway Guest Bed nearly new in good condition 6ft 2ins x 2ft 3ins must.

|             | 100 mg/mg/mg/mg/mg/mg/mg/mg/mg/mg/mg/mg/mg/m |                                           |                     |                                           |                     |                                           | 烈縣                  | <u>36</u>                                 |                     |                                           |                     |                                           |                     |                                           |                                               |                     |                                           |                     |
|-------------|----------------------------------------------|-------------------------------------------|---------------------|-------------------------------------------|---------------------|-------------------------------------------|---------------------|-------------------------------------------|---------------------|-------------------------------------------|---------------------|-------------------------------------------|---------------------|-------------------------------------------|-----------------------------------------------|---------------------|-------------------------------------------|---------------------|
| http<br>78- | Fold away Gjest Re                           | https://www.freeadsz.co.uk/x-2001<br>78-z | Fold away Guest Bed | https://www.freeadsz.co.uk/x-2001<br>78-z | <br>https://www.freeadsz.co.uk/x-2001<br>78-z | Fold away Guest Bed | https://www.freeadsz.co.uk/x-2001<br>78-z | Fold away Guest Bed |