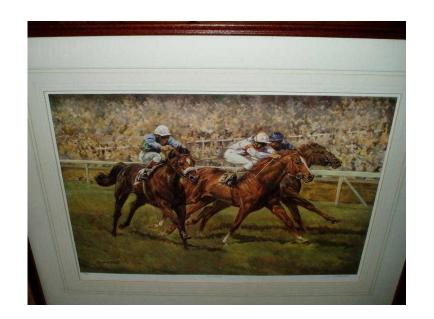

## MARGARET BARRETT SIGNED LIMITED EDITION HORSE RACING PRINT (80 GBP)

South East, Surrey Location https://www.freeadsz.co.uk/x-200319-z

TRULY REALISTIC, SIGNED RACING PRINT TITLED FULL SRETCH.201 OF 500. MARGARET EXHIBITS WORLD WIDE AND HAS WON BEST PAINTING AT CHRISTIES, SHE IS A MEMBER OF THE SOCIETY OF EQUESTRIAN ARTISTS. WOODEN FRAME. LOVELY CHRISTMAS PRESENT FOR HORSY OR RACING PERSON. SIZE APPROX 31" X 24" I LOVE THIS PICTURE BUT I HAVE JUST GOT TO!!