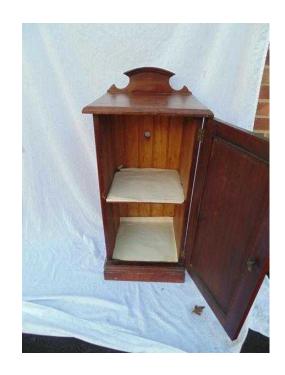

## **Edwardian Pot cupboard (50 GBP)**

Location **South East, Surrey** https://www.freeadsz.co.uk/x-200322-z

An Edwardian Pot cupboard enclosed by a panel door height 34―/86cm, width 15―/ 38cm, depth 14―/36cm, some signs of wear on top. But otherwise in good condition for.