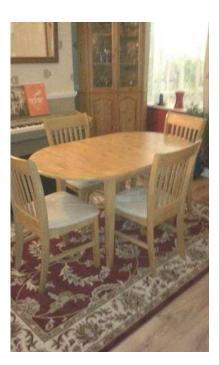

## Extendable Wooden Table and 4 Padded Chairs (100 GBP)

Location **East Midlands, Northamptonshire** https://www.freeadsz.co.uk/x-200348-z

Dimensions: 42" x 32" but extends to 54" x 32". Light coloured wood. Very good condition. For Collection only from.