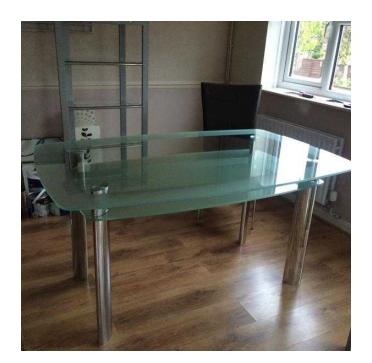

## Glass dining room table and 6 dining room chairs (250 GBP)

Location South East, Berkshire https://www.freeadsz.co.uk/x-200359-z

Harvey's dining room table and 6 chairs all in excellent condition;

| ning | 3lass             |  |
|------|-------------------|--|
| room | dining room table |  |