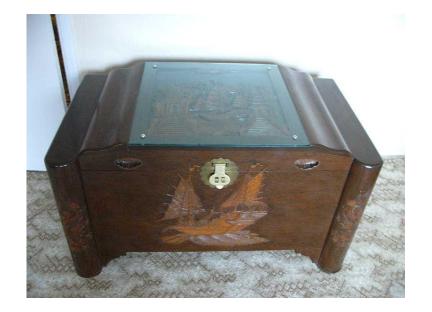

## **Camphor Wood chest (75 GBP)**

Location **South East, Berkshire** https://www.freeadsz.co.uk/x-200361-z

Good condition. H-1'10" W-3'5" H-1\"

| Camphor Wood chest  https://www.freeadsz.co.uk/x-2003 61-z |
|------------------------------------------------------------|------------------------------------------------------------|------------------------------------------------------------|------------------------------------------------------------|------------------------------------------------------------|------------------------------------------------------------|------------------------------------------------------------|------------------------------------------------------------|------------------------------------------------------------|------------------------------------------------------------|