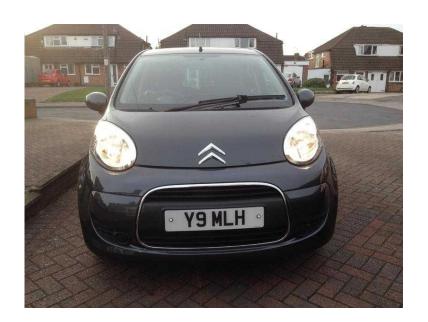

## Citroen C1 vtr 10 reg 5 door Full Citroen Dealer History 2 lady owners looksdrives sup

Location **East Midlands, Leicestershire** https://www.freeadsz.co.uk/x-200414-z

Citroen C1 vtr+ 1.0, 2010 "10" reg, 5 door, Full Citroen Dealer Service History from new. 37k miles. 5 Citroen services last one done at 35k miles. Next MOT due 26/05/16. 2 lady owners. My wife's car and is only selling as she fancies a change after owning 3 years. Looks and drives fantastic. Metallic Grey, £20 year tax, group 1 insurance. Great mpg, Ideal 1st car. Half leather upholstery, remote central locking, electric windows, rds stereo cd with aux input, lightly tinted rear windows, glovebox cover fitted, anti lock brakes, leather steering wheel etc.

Comes complete with 2 keys, handbook, Full Citroen Dealer stamped service book with all receipts/paperwork/mots etc. Fully HPI clear. Any inspection welcome.

Please note Private number plate is not included and car will be sold with original "DN10 WTE" number plates.