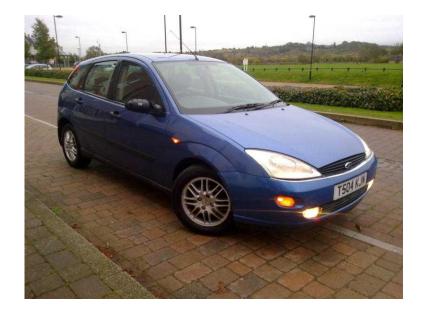

## Ford Focus 1999 (595 GBP)

Location **East Midlands, Leicestershire** https://www.freeadsz.co.uk/x-200416-z

Ford Focus 2.0 Ghia. M O T RUNS UNTILL OCTOBER 14 2016......thats almost 12 months of motoring for a minimal cost. This really is a bargain and a great reliable runner that will get you to work, get you to the shops and ideal for room in the back too. OH...Key fob works and remotely, thats a bonus for one of these at this age (1 key only) It is a good drive. Have given it a rigourous driveboth town and motorway. Not rapid on acceleration, but is any standard focus! Reaches and maintains good speeds and ideal for town coountry and motorway. OK Its high mileage, so as you would with the tyres and windscreen washers this time of year, just keep a weekly check on the levels. So as i said ..Very Long MOT Test and reliable. Only one fault i found rear power windows don appear to be working, Front 's are fine...maybe there's a child switch, wgatever, a minor fault.. Happy to send more pics, downloading on here is slow. OK ..I AM willing to listen to reasonable offers, BUT NOT Haggling. Respond with an offer and i'll let you know if you're wasting your time or just simply not reply. It Is What It Is and will do a turn for someone who's just picked up a Job in far off Industrial Estate that the Busses dont run to and its a cold dark winter ahead. Or just for a Town run-around to pile the kids and the dog in the back. At this price its a no loser. Happy to hear from you and plenty of pics available on request. Thanks for looking. Can be viewed most DAYTIMES.