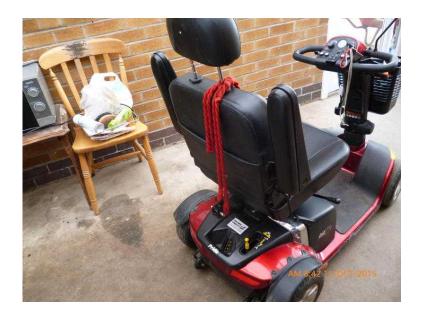

## **Electric mobility scooter (400 GBP)**

East Midlands, Leicestershire https://www.freeadsz.co.uk/x-200516-z

Road- viable electric mobility scooter. Travels up to 8 mph. Colt Sport. Larger wheels, so it will travel easily over fields and grass.;