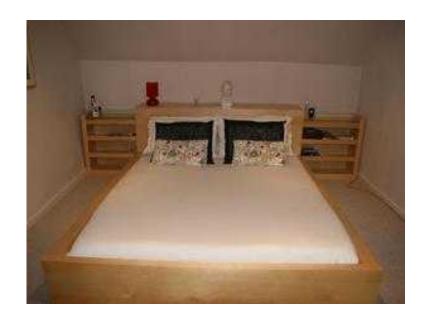

## Double bed - King Koil Quality bed - very clean. Orthapadic mattress. Spine suppo

South West, Devon Location https://www.freeadsz.co.uk/x-200534-z

4'6" KING KOIL CHIROPRACTOR

| Double bed -   |  |
|----------------|--|
|                |  |
| - King<br>very |  |
| 유도             |  |