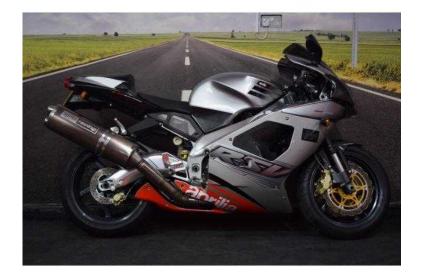

## **Aprilia RSV 2004 (3,299 GBP)**

Location **East Midlands, Nottinghamshire** https://www.freeadsz.co.uk/x-200567-z

Here we have an excellent example of the Aprilia RSV1000R. Fitted with a tinted double bubble screen for an extra bit of wind protection. Fitted with a seat cowl, this gives the looks of a single seat racer. The bike comes with all original keys and manuals as were supplied new. This bike has Full Documented Service History and has had no expense spared in maintaining it. A tank pad has also been fitted to the bike, these protect the paintwork from rubbing with the riders jacket, they also look nice. The bike has been HPI checked and a Certificate will be presented with the bike. The paintwork has no chips, scratches or dents and has been fully polished by our on-site valet. Viewing is welcome any time and we guarantee you won't be disappointed. We also offer nationwide delivery, so if you prefer us to bring the bike to you just let us know! Give us a call for more info or pop in and view at CMC Coleshill. \*NOTE: Alarms can be fitted to any bike at an additional\*\*