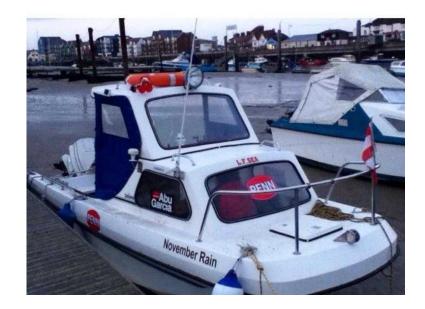

## 15ft John Dory (20 GBP)

Location **South East, West Sussex** https://www.freeadsz.co.uk/x-200638-z

Fishing boat with trailer. Refurbished 2 stroke seahorse 70 engine. Lots of extras including £90 worth of oil, 2 fuel tanks, 2nd emergency engine (may need attention) Looking for £2000 but open to offers as need the space. Beautiful boat but will need a clean as been on drive for ages. Must go!!!