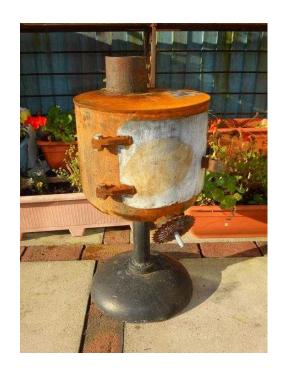

## Wood burning stove. Hand Built. Original, unique, unusual design, very nice size (60

Location **South East, West Sussex** https://www.freeadsz.co.uk/x-200728-z

Original one-off wood burning stove. Absolutely unique and hand made by an artisan in Brighton. Natural patina. Interesting bicycle cogs vent control which seals very well, and tight fitting door, giving a very slow all night burn. Economical small size, and perfect for extending the seasons patio time. Good for workshop or garage heating? Room on the flat top for a kettle or hot drinks. Made from thick 1/8" iron plate, not metal sheet. Weighs about 25 lbs, so not hard to move, (when cool!). Really hate to sell it, but 'leaving on a jet plane' and it won't fit in my.