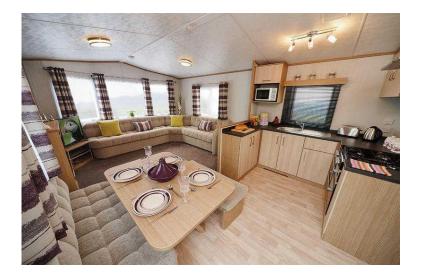

\*\*\*\*Stunning 6 berth static caravan, 2016 model, DG/CH\*\*\*\*\* free 5 year warranty\*\*\*\*\*

\*\*\*Call/text Graeme on 07834806696 to arrange immediate viewing\*\*\*

Kingfisher Country & Leisure Park is nestled on the banks of the River Wear next to the delightful village of Frosterley. The park and been immaculately landscaped and the surrounding views of the rural location are simply breath-taking. Imagine escaping the hustle and bustle of everyday life and waking up to the views from your very own riverside veranda.