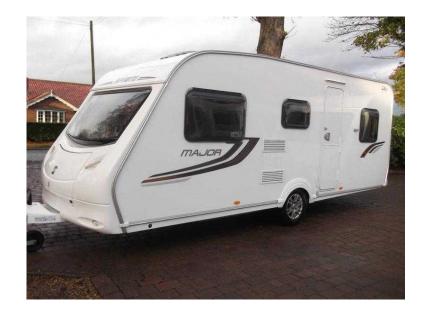

## **Sprite Major 2011 (10,450 GBP)**

Location Yorkshire and the Humber, Cleveland https://www.freeadsz.co.uk/x-200770-z

SPRITE MAJOR 6 / 6 BERTH - nearside rear dinette - offside rear triple bunks - central offside washroom - central nearside kitchen - 2 x 6' singles / double at the front - a lovely example of this ever popular family model - in excellent condition - boasting upgraded upholstery and comparatively lightweight, this is certainly a great family model - comes complete with a full!