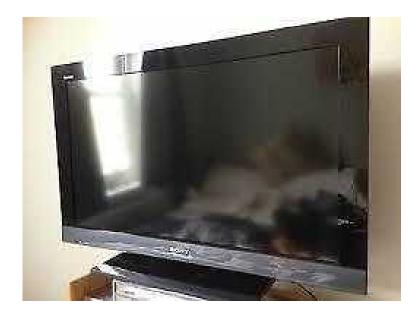

## Sony Bravia 32quot Full HD Smart Internet Widescreen Lcd TV Built in FreeView HD (\*

Yorkshire and the Humber, West Yorkshire https://www.freeadsz.co.uk/x-200788-z

Sony Bravia 32" Full HD Smart Internet Widescreen Lcd TV Internet TV Built in Digital Freeview HD Instruction Manual Full HD 1080p Wireless LAN Ready (dongle required) **BRAVIA** Internet Video **BRAVIA ENGINE 3 USB Media Player Ambient Sensor** DLNA Live Colour 24p True Cinema Cinema Mode **BRAVIA Sync** Auto Digital turning/start up/sorting Auto Volume adjustment 4 x HDMI 1 x SCART 1 x Memory Card Slots