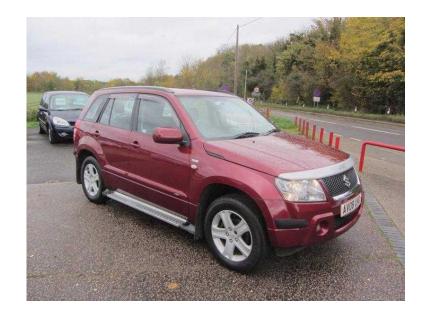

## Suzuki Grand Vitara 2008 (6,495 GBP)

Location **East of England, Norfolk** https://www.freeadsz.co.uk/x-200936-z

Automatic Sat Nav inc Head up Display for Miles Per Hour Cruise Control Auto Headlights Alloy Wheels Air Conditioning Full Service History 4 Airbags Cd Player Remote Central Locking Electric Front/Rear Windows ABS Power Steering Front and Rear Headrests All vehicle's are sold with 6 Months warranty free of charge. This is a comprehensive warranty tailored to suit the type of vehicle that is purchased and enable you to have warranty repairs carried out anywhere in the country, as usual terms and conditions apply. This warranty is offered by our carefully selected Warranty companies and is up grade able to 12 Months for a small Fee of £150 including Vat. Vehicles that are 7 Years old with a mileage not exceeding 90000 Miles come with 6 Months Platinum RAC Warranty along with 12 Months Complimentary Breakdown Cover and a Claim limit of £1000 each claim. Vehicle that are Over 7 Years and not exceeding 10 Years or 120000 Miles come with 6 Months Gold RAC Warranty along with 12 Months Complimentary Breakdown Cover and a Claim limit of £1000 each claim. Vehicle that are over 10 Years or 120000 Miles come with 6 Months Silver RAC Warranty along with 12 Months Complimentary Breakdown Cover and a Claim limit of £750 each claim. Or an alternative can be provided and we will discuss this during the point of sale with yourselves. All vehicles are inspected with a 48 Point Check and Road tested with any faults rectified before sale. All Cambelt History is inspected and if not satisfactory a New Cambelt will be fitted before collection. A New Mot certificate will be supplied if the current Mot is less than Six months.