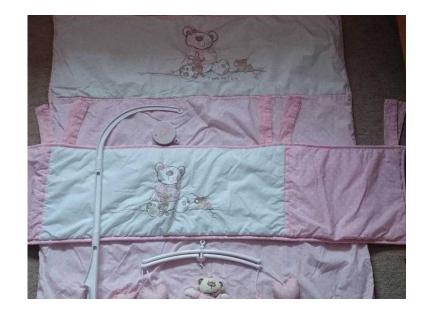

## **Bruin cot bed set (20 GBP)**

Location **South East, East Sussex** https://www.freeadsz.co.uk/x-201006-z

Pink. Blanket, cot bumper, musical mobile, white fitted sheet (not in)

| Bruin https://www.f 06-z Bruin Bruin Bruin Bruin | cot cot cot cot | bed bed bed bed co.uk/x-2 co.uk/x-2 | set set set set |
|--------------------------------------------------|-----------------|-------------------------------------|-----------------|
| 06-z  Bruin  https://www.fr                      | cot<br>eeadsz.  | oed<br>ouk/x-                       | 01 0            |
| Bruin<br>https://www.f                           | cot<br>reeadsz. | bed<br>co.uk/x-2                    | set             |
| Bruin<br>https://www.f                           | cot<br>reeadsz. | bed<br>co.uk/x-2                    | set<br>2010     |
| Bruin<br>https://www.f                           | cot<br>reeadsz. | bed<br>co.uk/x-2                    | set             |
| Bruin<br>https://www.f                           | cot<br>reeadsz. | bed<br>co.uk/x-2                    | set             |
| Bruin<br>https://www.f                           | cot<br>reeadsz. | bed<br>co.uk/x-2                    | set<br>2010     |
| Bruin<br>https://www.f                           | cot<br>reeadsz. | bed<br>co.uk/x-2                    | set<br>2010     |