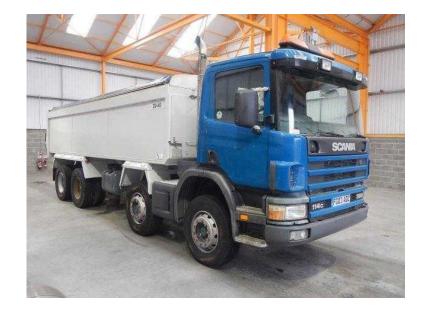

## Scania 114C 2003 (17,950 GBP)

Location **East Midlands, Derbyshire** https://www.freeadsz.co.uk/x-201021-z

Registration Number FG03 ADZ, Chassis Number XLEP8X40004489476, First Registered 10.05.2003, £17,950.00, Scania 4 Series P Type Day Cab. Scania 380 Bhp Turbo Air To Air Charge Cooled Euro 3 Engine. Scania 9 Speed Syncromesh Gearbox. Scania Single Reduction Drive Axles C/w Diff And Cross Locks. Steel Drive Axle Suspension. Straight Beam Front Axles. Rouse Aluminium Insulated Tipping Body C/w split, Tailgate, Front Steps And Gantry. Electric Rollover Easy Sheet. Front End Tipping Ram C/w In Cab Controls. Vertical Exhaust Discharge Piping. Exterior Sun Visor C/w Spotlights. Roof Mounted Rotating Amber Beacon Bar. Isringhausen Heated/Air Suspended Drivers Seat C/w Adjustable, Lumbar Support. Electric Driver And Passenger Windows. Heated Mirrors. Reverse Camera C/w In Cab Monitor. Adjustable Headlight Level Control. Radio/Cassette Player. Interior Image, 12v And 24v Auxiliary Power Sockets. Cruise Control. Plated Weight 32,000 Kgs. Design Weight 34,000 Kgs. Tested Until End May 2016. Mileage As Shown 1,102,843 Kms. Vehicle Height 3.2 Mtrs. Vehicle Width 2.5 Mtrs. Vehicle Length 9.3 Mtrs. #FG03 ADZ 1 #FG03 ADZ 2, #FG03 ADZ 3 #FG03 ADZ 4, #FG03 ADZ 5 #FG03 ADZ 6, #FG03 ADZ 7.