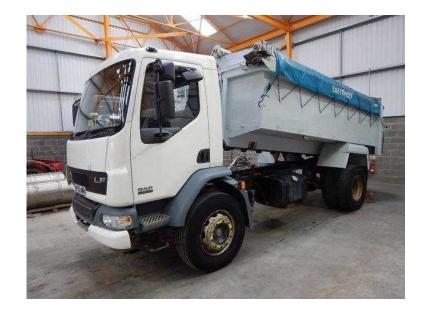

## **DAF LF 2004 (6,750 GBP)**

Location **East Midlands, Derbyshire** https://www.freeadsz.co.uk/x-201028-z

Registration Number HY53 AMU, Chassis Number XLRAE55CF0L253567, First Registered 10.02.2004, £6,750.00, DAF LF55 Day Cab. Paccar 220 Bhp Turbo Air To Air Charge Cooled Euro 3 Engine. ZF 6 Speed Syncromesh Gearbox. Gearbox Driven Front End Tipping Ram C/w In Cab Controls. Aluminium Aggregate Tipping Body C/w Single Piece Tailgate, Front Gantry And Steps. Electric Roll Over Easy Sheet. DAF Single Reduction Drive Axle C/w Diff Lock. Steel Drive Axle Suspension. Disc Braking System C/w A.B.S. PVCU Vertical Engine Air Intake. Isringhausen Air Suspended Driver Seat. Electric Driver And Passenger Windows. Heated Mirrors. Rear Cab Window. Reverse Alarm C/w In Cab Cut Off Switch. Interior Image, VDO RDS Radio Cassette Player. Cruise Control. Adjustable Headlight Level Control. Plated Weight 18,000 Kgs. Design Weight 19,000 Kgs. Vehicle Length 7.1 Mtrs. Vehicle Height 3.0 Mtrs. Vehicle Width 2.5 Mtrs. Tested Until End February 2016. Mileage As Shown 662,128 Kms. One Owner From New. #HY53 AMU 1 #HY53 AMU 2, #HY53 AMU 3 #HY53 AMU 4, #HY53 AMU 5 #HY53 AMU 5, #HY53 AMU 7, Cruise