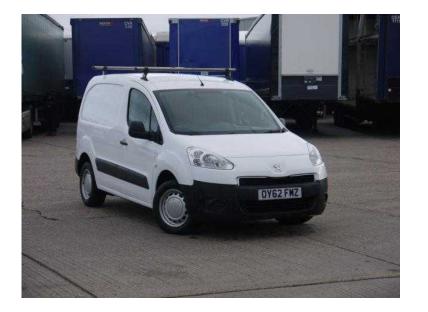

## Peugeot Partner 2012

Location **East Midlands, Derbyshire** https://www.freeadsz.co.uk/x-201031-z

Make: PEUGEOT, Model: PARTNER 850 S HDI, Type: 1600, Body Type: PANEL VAN, ID No. OY62

| Peugeot<br>https://www.free<br>31-z | Partner<br>adsz.co.uk/ | 2012<br>x-2010 |
|-------------------------------------|------------------------|----------------|
| Peugeot                             | Partner                | 20             |
| https://www.free<br>31-z            | adsz.co.uk/            | x-201          |
| Peugeot                             | Partner                | 20             |
| https://www.free<br>31-z            | adsz.co.uk/x           | x-201          |
| Peugeot                             | Partner                | 20             |
| https://www.free<br>31-z            | adsz.co.uk/            | ×-201          |
| Peugeot                             | Partner                | 20             |
| https://www.free<br>31-z            | adsz.co.uk/            | ×-20           |
| Peugeot                             | Partner                | 20             |
| https://www.free<br>31-z            | adsz.co.uk/            | ×-201          |
| Peugeot                             | Partner                | 201            |
| https://www.free<br>31-z            | adsz.co.uk/            | x-201          |
| Peugeot                             | Partner                | 20             |
| https://www.free<br>31-z            | adsz.co.uk             | ×-201          |
| Peugeot                             | Partner                | 20             |
| https://www.free<br>31-z            | adsz.co.uk/            | x-20           |
| Peugeot                             | Partner                | 20             |
| https://www.free<br>31-z            | adsz.co.uk/            | ×-20           |