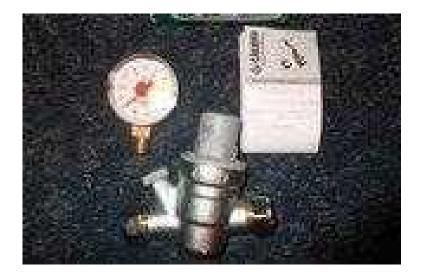

## CALEFFI 533841 pressure reducing valve

Location East of England, Cambridgeshire https://www.freeadsz.co.uk/x-201035-z

CALEFFI 533841 PRESSURE REDUCING VALVE 15MM INLET AND OUTLET NEW AND BOXED WITH INSTRUCTIONS PRESSURE GAUGE INCLUDED £8