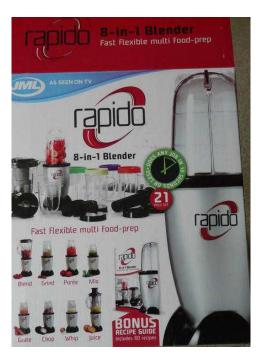

## Rapido 8 in 1 Blender (24 GBP)

Location London, London https://www.freeadsz.co.uk/x-201070-z

Kitchen multi-blender -fast flexible multi-food preparation which does any processing task in 10 seconds or less ! Chop, blend, mix, whip, puree, grind, grate and juice. 21 piece set, complete with serving cups and storage lids.;