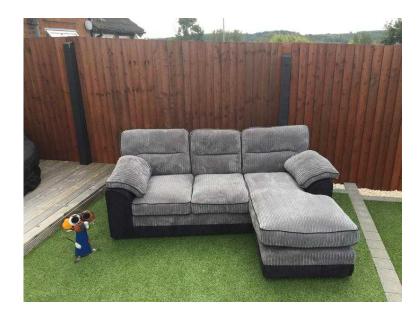

## **Delta 3 Seater Chaise in GreyBlack (450 GBP)**

West Midlands, Staffordshire https://www.freeadsz.co.uk/x-201164-z

Delta Left Hand Corner Chaise Sofa 87 x 206 x 152 cm Maximise your space with this corner chaise from the Delta collection. Its soft blend of fabrics and generous proportions give the whole family room to relax. Twice the texture

With a plain fabric outer, the sofa's inner is upholstered in a super-soft jumbo cord - chunky, textural lines of indulgence that were made to curl up on. Make yourself comfortable

The chaise end is a lounge lover's dream, letting you lift your legs up and stretch out in front of your favourite films or TV shows. Removable seat cushions are foam-filled with a fibre top for added comfort, while reversible fibre-filled back cushions have a split design to pamper your lumbar region. Deep, lofty arm pads add a final touch of luxury. Colour

black/charcoal. All of the seat cushions arm rests and back cushions are fully removable Cozee Couches shop is at 9 Station Road, Hednesford, Cannock, Staffordshire, WS12 4DH. Our opening times are Tues-Fri 10-4, Saturday 10-1, if these times are not convenient please contact me (07840 242233) to arrange a mutually convenient time. Free delivery within a 20 mile radius of our shop, otherwise a small delivery charge to cover our fuel. WE ACCEPT DEBIT/CREDIT CARDS 2.6%