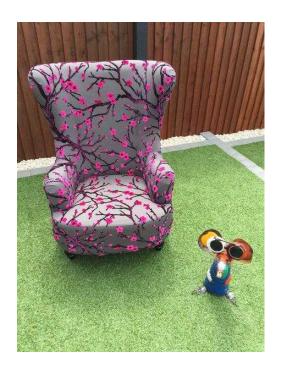

## **Melrose Pink Blossom Accent Chair (400 GBP)**

Location West Midlands, Staffordshire https://www.freeadsz.co.uk/x-201167-z

Transform a key area of your living room with this simply stunning accent chair. Taking vintage style and dressing it up with a modern twist, the accent chair is upholstered in a velvety fabric that comes in a dark purple with pink blossom applique detail. It's such a gorgeously designed armchair - eye-catching, jaw-dropping and perfect for adding a chicly sweet focal point to any living room, bedroom or reading area. Foam-filled seat and back cushions are fixed for long-lasting good looks, the chair is finished with turned solid timber legs in a shiny black gloss finish. Before ordering, please remember to measure your available space (including any relevant doors or stairways) Dimensions:

H 100, W 82, D 84 cm (approx.) Useful info Pink blossom

Solid timber turned legs in black gloss Seat/back cushions: fixed foam-filled Velvety fabric upholstery Cozee Couches shop is at 9 Station Road, Hednesford, Cannock, Staffordshire, WS12 4DH. Our opening times are Tues-Fri 10-4, Saturday 10-1, should these time not be convenient please contact me (07840 242233) to arrange a mutually convenient time. Free delivery within a 20 mile radius of our shop, otherwise a small charge to cover our fuel.