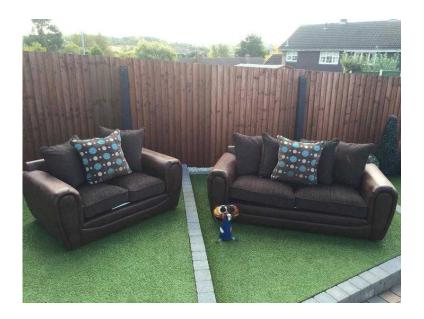

## Petra 3 amp 2 Seater Sofas Chocolate Brown (650 GBP)

Location West Midlands, Staffordshire https://www.freeadsz.co.uk/x-201169-z

These sofas have beautiful fabric and faux leather blends with accent cushions.

Faux snakeskin outer reflects the very latest in home trends, with an intricate pattern that becomes more striking the closer you get to it

Chenille fabric inner has a rich pile that's soft, textural and catches the light at different angles for an iridescent effect

Plain scatter cushions are offset by an accent cushion that's patterned in a textured floral design to one side and plain on the reverse, so you can mix up the look to suit your mood

Removable foam-filled seat cushions feature a fibre top for added comfort; fibre-filled back cushions are reversible for longevity (plump cushions daily to maintain fullness)

Dimensions:

3-seater sofa - H 92, W 198, D 94 cm (approx.)

2-seater sofa: H 92, W 150, D 94 cm (approx.) Cozee Couches shop is at 9 Station Road, Hednesford, Cannock, Staffordshire, WS12 4DH. Our opening times are Tues - Fri 10-4, Saturday 10-1, if these times are not convenient, please contact me (07840 242233) and we will happily come in at a mutually agreed time for you to have a browse. We deliver free within a 20mile radius of our shop, otherwise there is a small charge to cover fuel. WE ACCEPT CREDIT/DEBIT CARDS, there is a 2.6%