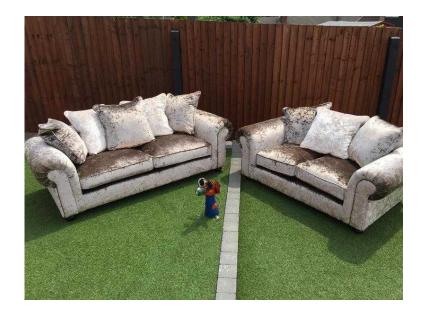

## SCARPA 3 amp 2 Seater Sofas TAUPEPEARL (925 GBP)

Location West Midlands, Staffordshire https://www.freeadsz.co.uk/x-201171-z

Amazing value for such opulence, now available in a stunning new taupe/pearl colour. Crushed velvet-style fabric upholstery has a texturally tempting feel and mottled surface that looks stunning when the light hits it

Scatterback cushions are invitingly soft - arrange them to give yourself maximum comfort when watching TV or relaxing with a good book

Finished with shaped feet for added style

Removable foam-filled seat cushions are fibre-topped for comfort and shape-retention

Fibre-filled back cushions are reversible for easy cleaning and longevity (plump cushions regularly to maintain their shape)

Matching corner chaise available

Please remember to measure your available space (including any relevant doors or stairways) Dimensions:

3-seater: H 84, W 216, D 94 cm (approx.)

2-seater: H 84, W 180, D 94 cm (approx.)

Free delivery within a 20 mile radius of our shop WS12 4DH, for all other areas please ask. Please feel free to visit our shop 9 Station Road, Hednesford, Cannock, Staffordshire, WS12 4DH Opening hours: Mon-Fri 10-4 and Saturday 10-1. If they time are not convenient please contact me to arrange a mutually convenient time 07840 242233 We do a free delivery service within 20 miles from our shop, otherwise we make a small charge to cover fuel. WE ACCEPT DEBIT/CREDIT CARDS, there is a 2.6%