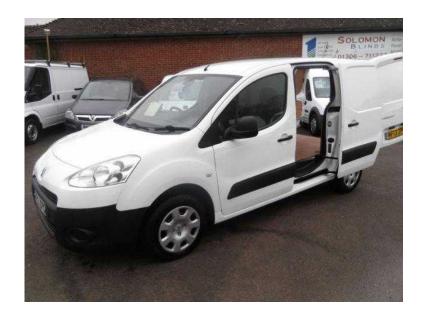

## Peugeot Partner 2013 (6,695 GBP)

Location London, London https://www.freeadsz.co.uk/x-201229-z

FANTASTIC ALL ROUND CONDITION, 24 months warranty, 6 months tax, Full service history, 2 seats, WHITE, Direct From A Major PLC With Full Listed Service History. AIR-CONDITIONING & BLUETOOTH HANDSFREE. Side Door, Solid Rear Barn Doors, Electric Windows & Mirrors, Fully Ply-Lined, Power Steering, Central Locking, CD Player, Long MOT, Recently Serviced, All Major Debit & Credit Cards Accepted, Competitive Finance Available, Tel 01306 713512 or 07789 501424. Open 7 Days A Week, FREE 2 YEAR WARRANTY. £6,695 Central Locking, Power Steering, CD

| Peugeot Partner 2013<br>https://www.freeadsz.co.uk/x-2012<br>29-z |
|-------------------------------------------------------------------|-------------------------------------------------------------------|-------------------------------------------------------------------|-------------------------------------------------------------------|-------------------------------------------------------------------|-------------------------------------------------------------------|-------------------------------------------------------------------|-------------------------------------------------------------------|-------------------------------------------------------------------|-------------------------------------------------------------------|