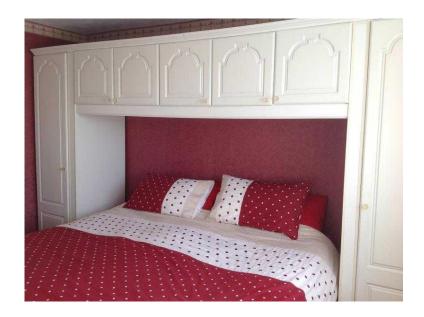

## White Schreiber bedroom fitted wardrobes (380 GBP)

Location **South East, West Sussex** https://www.freeadsz.co.uk/x-201245-z

2 X wardrobes, dimensions for first wardrobe are:- 8ft 9 in wide by 2ft deep X 7ft high 2nd wardrobe dimensions:- 10ft X 10 in wide X 2ft deep X 7ft high to be dismantled in November to make way for slidding wardrobes. Will sell separately. Also cheval mirror with.