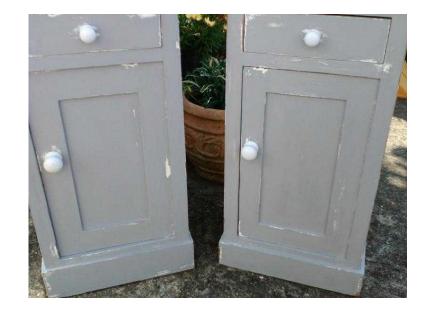

## **Shabby chic cupboards (70 GBP)**

Location **South East, West Sussex** https://www.freeadsz.co.uk/x-201246-z

Shabby chic cupboards painted in pretty soft grey. Approx 14" x 16.5" x 31".

|     | Shabby                  | chic     | cupboards   |
|-----|-------------------------|----------|-------------|
|     | https://www.fra<br>46-z | eadsz.c  | o.uk/x-2012 |
|     | Shabby                  | chic     | cupboards   |
| Par | https://www.fre<br>46-z | eeadsz.c | o.uk/x-2012 |
|     | Shabby                  | chic     | cupboards   |
|     | https://www.fre         | eeadsz.c | o.uk/x-2012 |
|     | Shabby                  | chic     | cupboards   |
|     | https://www.fre         | eadsz.c  | o.uk/x-2012 |
|     | Shabby                  | chic     | cupboards   |
|     | https://www.fre         | eadsz.c  | o.uk/x-2012 |
|     | Shabby                  | chic     | cupboards   |
|     | https://www.fre         | eeadsz.c | o.uk/x-2012 |
|     | Shabby                  | chic     | cupboards   |
|     | https://www.fre         | eeadsz.c | o.uk/x-2012 |
|     | Shabby                  | chic     | cupboards   |
|     | https://www.fra<br>46-z | eeadsz.c | o.uk/x-2012 |
|     | Shabby                  | chic     | cupboards   |
|     | https://www.fre         | eadsz.c  | o.uk/x-2012 |
|     | Shabby                  | chic     | cupboards   |
|     | https://www.fra<br>46-z | eeadsz.c | o.uk/x-2012 |