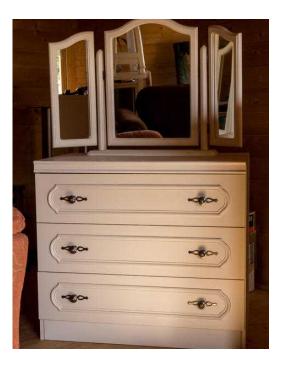

## **Dressing table mirror unit (15 GBP)**

Location South East, West Sussex https://www.freeadsz.co.uk/x-201257-z

Three mirror unit, ivory coloured, very good condition, size 59cm high, 90cm (max) wide. Please note chest of drawers NOT included - see separate