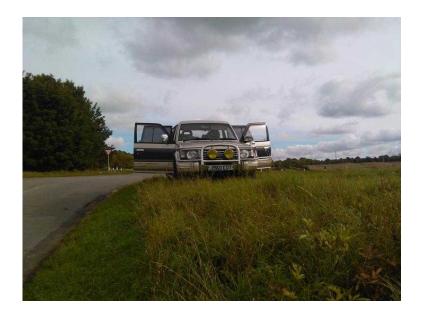

## Mitsubishi Pajero 1992 (1.35 GBP)

Yorkshire and the Humber, South Humberside https://www.freeadsz.co.uk/x-201279-z

A great 4x4 for towing, this is an Automatic version of the 2.5 long wheel base and is a real workhorse of a car.

Diesel, MOT til September 2016

Year 2002/1992

Location

kilometers 187.000

Just had new alternator fitted, all new tyres including spare, recent full serviced done with all new belts, oil change, filters replaced. Runs well and is a comfortable car to drive.

In good condition for age, few scars as you would expect from this mileage but a bargain at £2.000 ono. Leave your number or text and I will ring you back swiftly.

CLIFFORD CONCEPT 300 THATCHAM CAT WITH CERTIFICATE MAKING THIS CHEAPER ON INSURANCE. £2000 ono