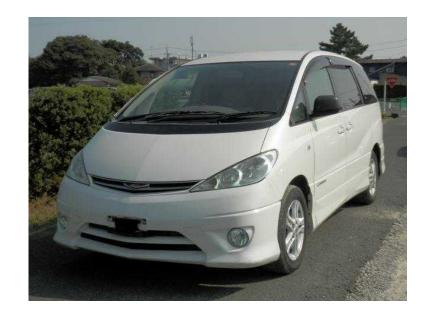

## **Toyota Estima 2004 (7,995 GBP)**

Location **East Midlands, Derbyshire** https://www.freeadsz.co.uk/x-201333-z

8 Seater 12 months M.O.T 12 months Warranty Airbags Air Conditioning Alloy Wheels CD Player Central Locking Electric Fold in Mirrors Electric Windows Front & Rear Fog Lamp Oil & Air Filter Change Power Steering Rear Swivel Seats Reversing Camera Speedo Calibrated into MPH Tinted Glass Twin Electric Side Opening Doors Twin Sunroof UK Registration Underbody Wax oil Wind