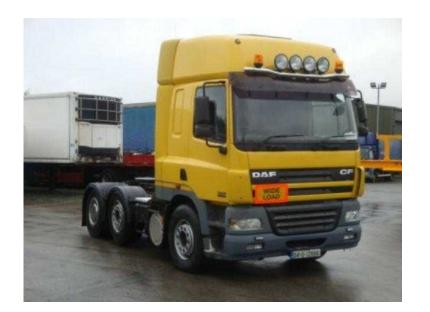

## **DAF CF 2004**

Location Northern Ireland, County Down https://www.freeadsz.co.uk/x-201344-z

Make Dafmodel CF852004 Daf CF85 430 6x2 Tractor Unit, Space Cab, Tipping Gear, Manual Gearbox, ROI Test 05/16 Top Lighting.