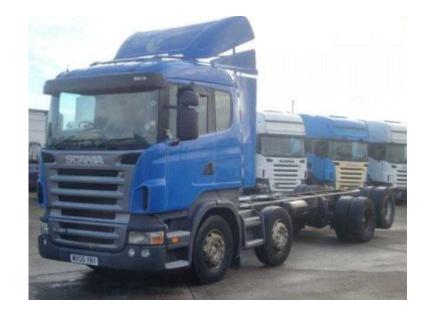

## **Scania R420 2005**

Location Northern Ireland, County Down https://www.freeadsz.co.uk/x-201347-z

Make Scaniamodel R4202005 Scania R420 8x2 Chassis Cab, 31ft6" chassis, Rear Lift Axle, Double Bunk Sleeper Cab, Manual 12 Speed Gearbox, Half Leather, Wind Kit. Also Beavertail Body & Crane Available Half